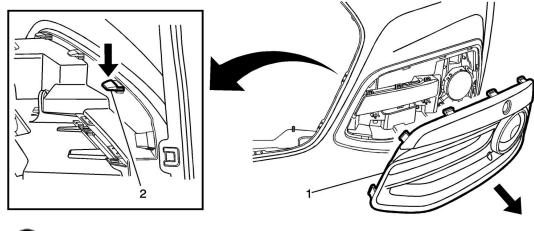

Caution: Place vehicle fascia on a stable work surface and take suitable precaution to protect the painted surface from any damage.

7. Remove the front fog light covers (1) from the front of the fascia by carefully releasing clips(2) (11 places) located at the rear of the fascia.

- 8. Remove the fog light cover bezel trims (1) by carefully releasing the retaining clips (2) (10 places).
- 9. Install accessory fog light cover bezel trims to the fog light covers in a reverse manner to Step 8 ensuring all clips are correctly secured.
- 10. Re-install fog light covers to the vehicle fascia ensuring all clips are properly secured.
- 11. Re-install vehicle fascia and front wheel arch liners to the vehicle in the reverse order as removed in Steps 1 through 6.