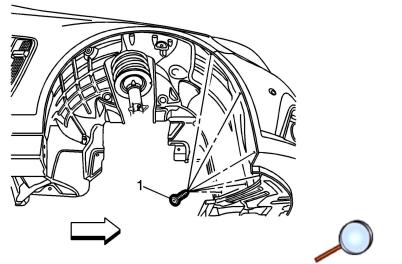

## Fitting Instructions

- 1. Raise and secure the vehicle off the ground and remove the front wheels.
- 2. Remove the 6 screws (1) fixing the front wheel arch liner to the vehicle fascia (both sides of vehicle).