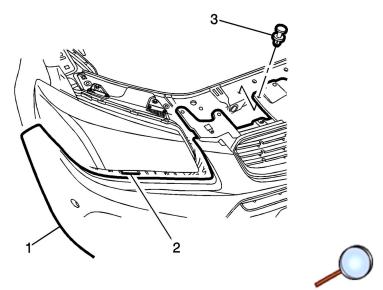

6. Remove the 2 scrivets (3) retaining the fascia to the front cross member. Carefully pull the fascia outwards to release the fascia from the fender retaining clips (1), then carefully pull the fascia forwards to release the fascia retaining clips (2) under the headlamps. Remove the vehicle fascia.

Caution: Place vehicle fascia on a stable work surface and take suitable precaution to protect the painted surface from any damage.

7. Remove the front fog light covers (1) from the front of the fascia by carefully releasing clips(2) (11 places) located at the rear of the fascia.