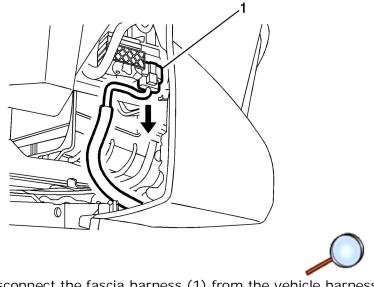

3. Disconnect the fascia harness (1) from the vehicle harness.

4. From under the vehicle, remove the 4 short fascia nappy bolts (1) and the 2 front long fascia support bolts (2).

5. From under the vehicle bonnet, remove the 6 bolts (2) across the rear edge of the front fascia cover and the 6 screws (3) across the front of the front cover and remove the cover (1).