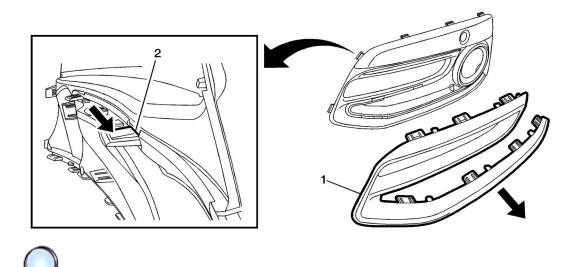

- 8. Remove the fog light cover bezel trims (1) by carefully releasing the retaining clips (2) (10 places).
- 9. Install accessory fog light cover bezel trims to the fog light covers in a reverse manner to Step 8 ensuring all clips are correctly secured.
- 10. Re-install fog light covers to the vehicle fascia ensuring all clips are properly secured.
- 11. Re-install vehicle fascia and front wheel arch liners to the vehicle in the reverse order as removed in Steps 1 through 6.