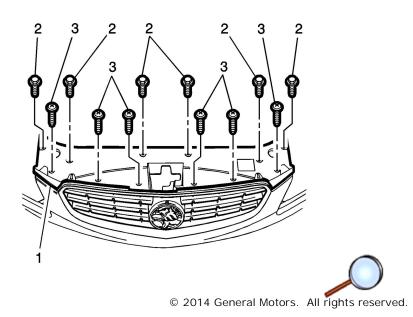

6. Remove the 2 scrivets (3) retaining the fascia to the front cross member. Carefully pull the fascia outwards to release the fascia from the fender retaining clips (1), then carefully pull the fascia forwards to release the fascia retaining clips (2) under the headlamps. Remove the vehicle fascia.