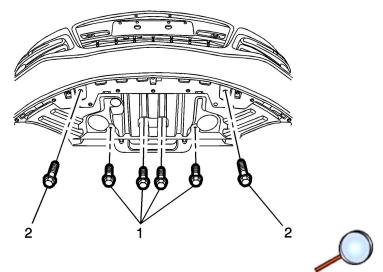

3. Disconnect the fascia harness (1) from the vehicle harness.

4. From under the vehicle, remove the 4 short fascia nappy bolts (1) and the 2 front long fascia support bolts (2).

5. From under the vehicle bonnet, remove the 6 bolts (2) across the rear edge of the front fascia cover and the 6 screws (3) across the front of the front cover and remove the cover (1).